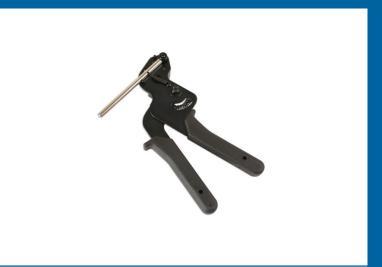

## **Steel Tie Gun**

Heavy duty steel tie gun for steel banding installation, as used on CV and steering boots. Ensures steel ties are correctly tensioned and properly finished. Press ratchet action for precise tightening with speed and consistency. Spring handled design with plastic moulded grips for comfort and ease of use. Flush cutting jaw head with side mounted cutting lever for a neat, professional finish.

## **Additional Information**

- Professional steel tie gun for manual tensioning and fixing of metal cable ties, including fixing CV & steering boots.
- · Side mounted cutting lever for ease of use.
- Manufactured from heavy gauge steel with a durable powder coated finish.
- · Spring loaded handles for control & precision.
- For use with steel cable ties up to 0.3mm thick & 12.3mm wide, such as Connect stainless steel cable ties, Part No. 30307.