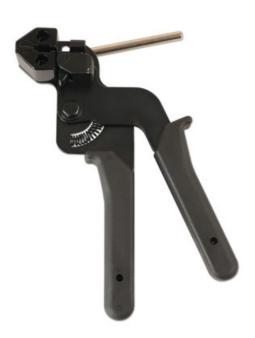

## **Steel Tie Gun**

Heavy duty steel tie gun for steel banding installation, as used on CV and steering boots. Ensures steel ties are correctly tensioned and properly finished. Press ratchet action for precise tightening with speed and consistency. Spring handled design with plastic moulded grips for comfort and ease of use. Flush cutting jaw head with side mounted cutting lever for a neat, professional finish.

## **Additional Information**

- Professional steel tie gun for manual tensioning and fixing of metal cable ties, including fixing CV & steering boots.
- · Side mounted cutting lever for ease of use.
- Manufactured from heavy gauge steel with a durable powder coated finish.
- · Spring loaded handles for control & precision.
- For use with steel cable ties up to 0.3mm thick & 12.3mm wide, such as Connect stainless steel cable ties, Part No. 30307.